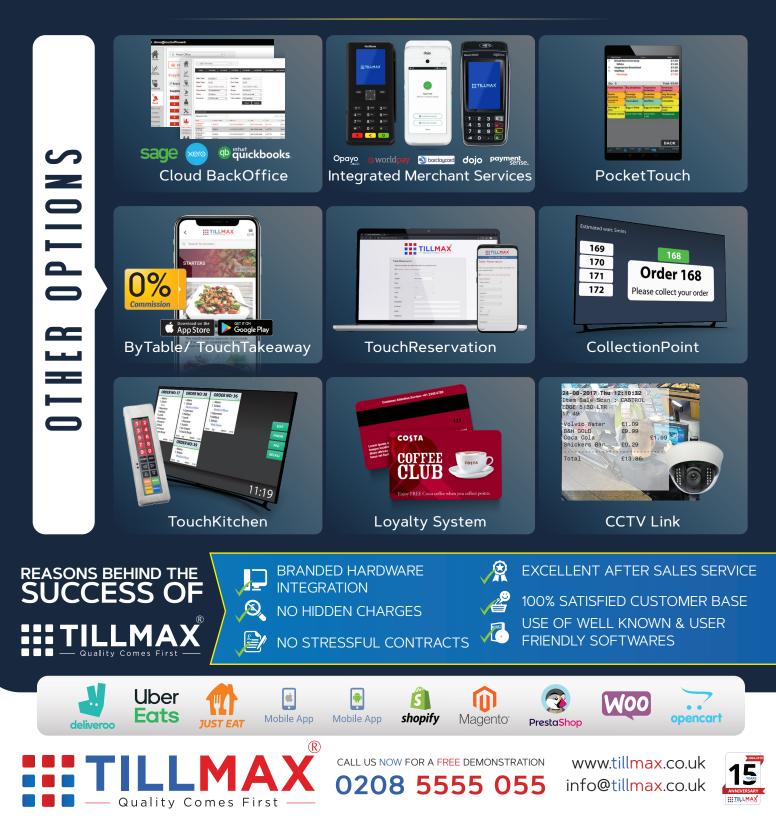

#### SelfService Interactive order point software

PocketTouch

Handheld food and drink ordering at the table. 🔽 TouchKitchen Paper-free order display and tracking for the kitchen.

TouchTakeaway Online takeaway ordering via a website.

TouchMenu Virtual, changeable menu display board.

### CollectionPoint

Queue-based, customer order progress notification.

TouchLoyalty

Customer loyalty and reward management.

🔍 TouchReservation Table reservation booking for the customer.