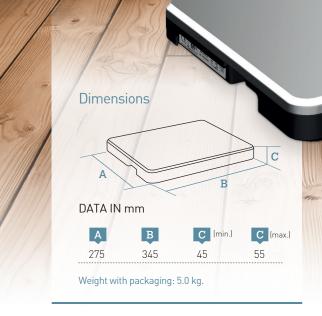

### **Models**

CAPACITY 6 kg / 2 g - 15 kg / 5 g (3,000 divisions)

275 x 345 mm

Ref.: **7POSOOOLNE** 